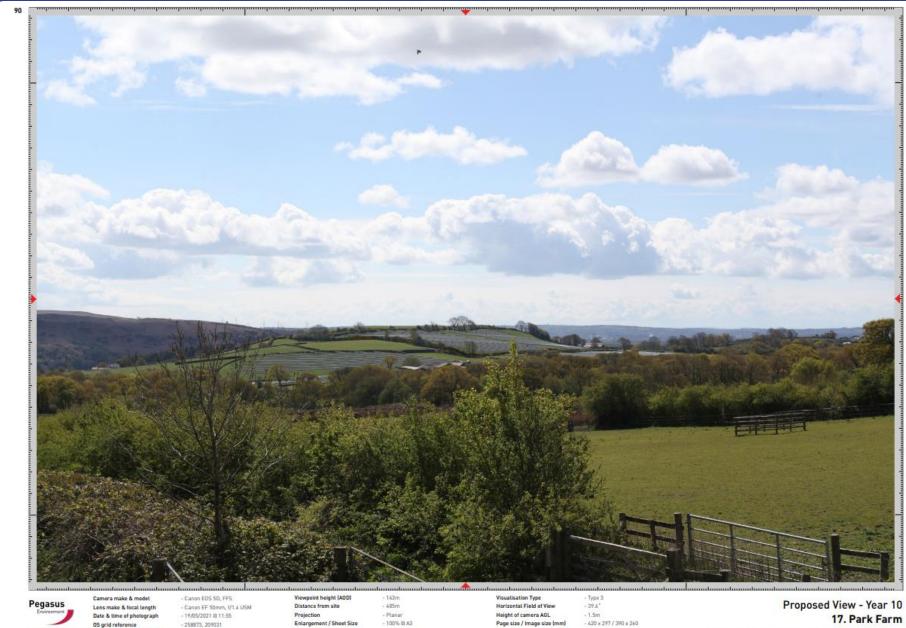

- 101m - 204m - Planar - 100% @ A3 Visualisation Type Horizontal Field of View Height of camera AGL Page size / Image size (mm)

- Type 3 - 39.6" - 1.5m - 420 x 297 / 390 x 260 Proposed View - Year 10 11. Yr Henffald