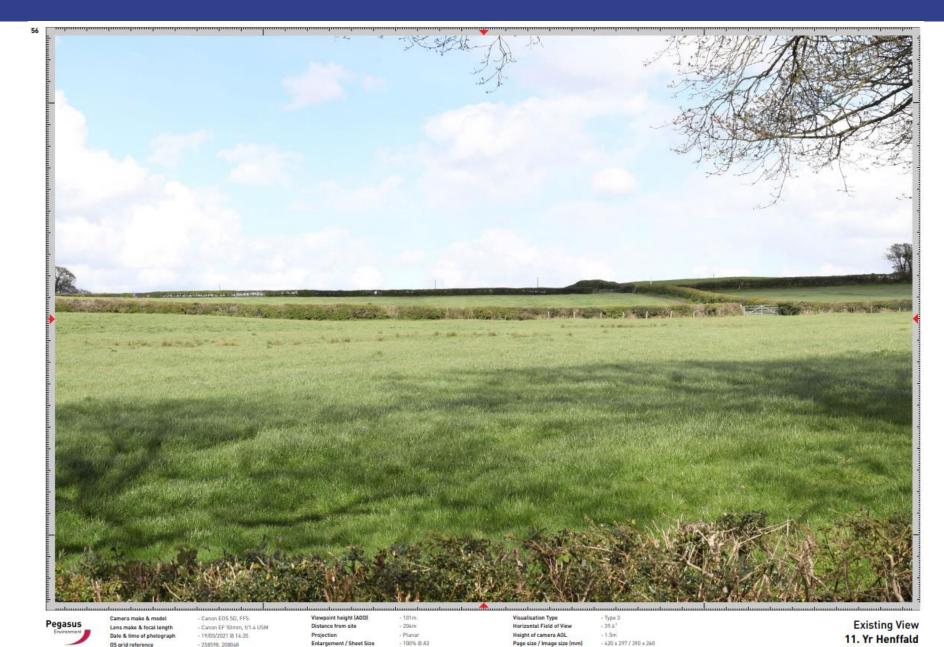

Camera make & model Lens make & focal length Date & time of photograph OS grid reference - Canon EOS 5D, FFS - Canon EF 50mm, I/1.4 US8 - 19/05/2021 @ 14:35 View Dist: Proj

Viewpoint height (ADD) +10
Distance from site -20
Projection -Pt
Enlargement / Sheet Size -10

- 101m - 204m - Planar - 100% @ A3 Visualisation Type Horizontal Field of View Height of camera AGL Page size / Image size (mm)

- Type 3 - 39.6" - 1.5m - 420 x 297 / 390 x 260 Proposed View - Year 10 11. Yr Henffald