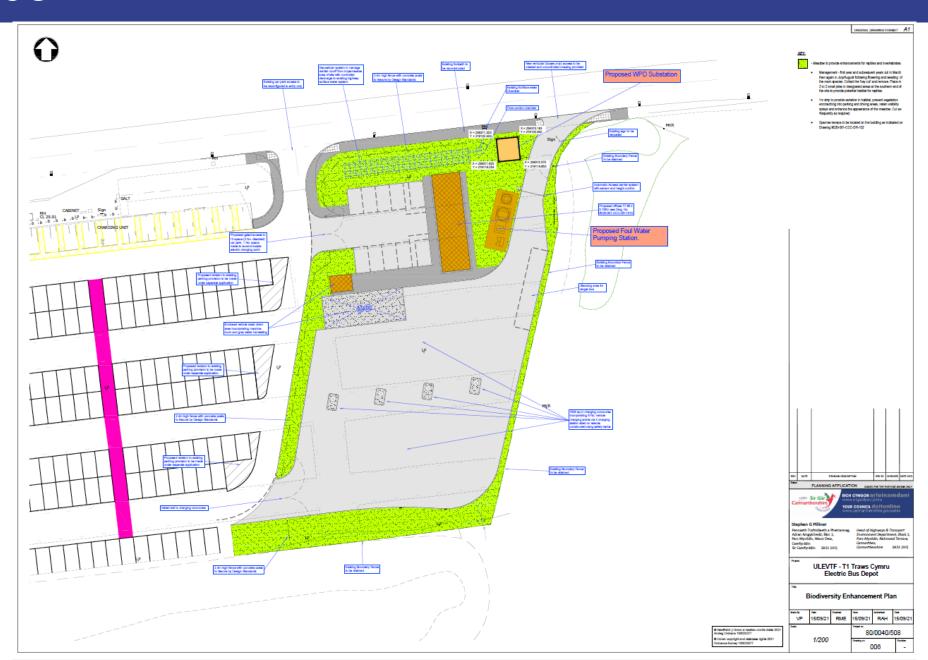

and the following plans dated 19 November 2021

- 1:250 scale General Arrangement Plan. Drawing No. WPD Rev A
- 1:100 scale Biodiversity Enhancement Plan: Ground Floor Plan and Elevations. Drawing No. 102A
- 1:200 scale Biodiversity Enhancement Plan. Drawing No. 006