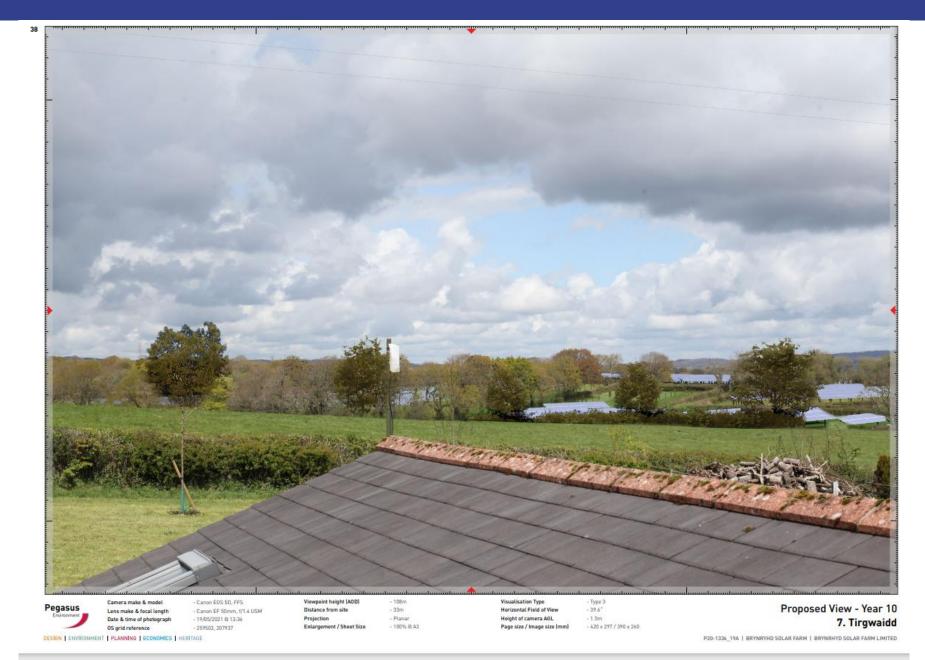

VIEWPOINT 7 - PHOTOMONTAGE VIEW (YEAR 10)

Public footpath near B4297 Heol Ebeneezer and Pant y Blodau

P20-1336\_16-A Photomontages | BRYN-Y-RHYD SOLAR FARM | BRYNRHYD SOLAR FARM LIMITED

Lens make & focal length Date & time of photograph