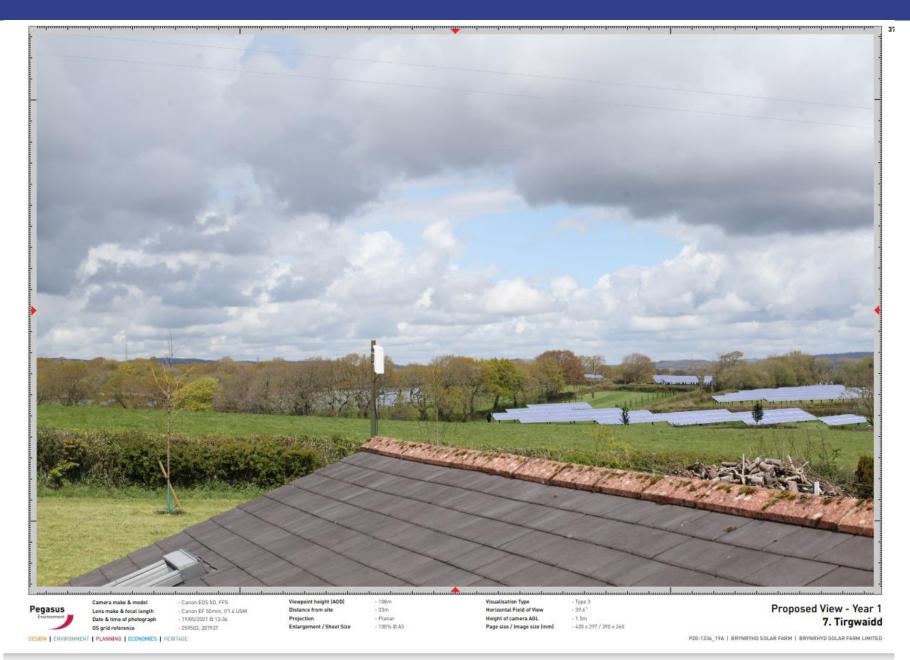

Visualisation Type Horizontal Field of Height of camera A Page size / Image s

- Type 3 - 75° - 1,5m

of camera ASL - 1.5m ize / Image size (mm) - 841 x 297 / 83 VIEWPOINT 7 - PHOTOMONTAGE VIEW (YEAR 1)
Public footpath near B4297 Heol Ebeneezer and Pant y Blodau