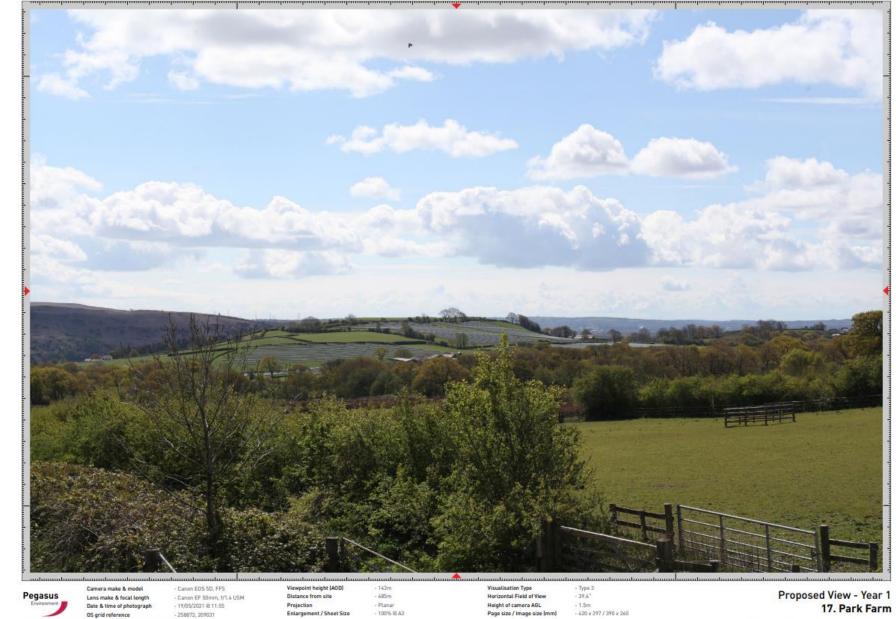

ength

- Canon EF 50mm, f/1.4 USM - 19/05/2021 @ 14:35

Distance from site Enlargement / Sheet Size

Horizontal Field of View Page size / Image size (mm)

- 420 x 297 / 390 x 260

Proposed View - Year 1 11. Yr Henffald



Camera make & model Lens make & focal length Date & time of photograph OS grid reference - Canon EOS 5D, FFS - Canon EF 50mm, I/1.4 US8 - 19/05/2021 @ 14:35 View Dist: Proj

Viewpoint height (ADD) +10
Distance from site -20
Projection -Pt
Enlargement / Sheet Size -10

- 101m - 204m - Planar - 100% @ A3 Visualisation Type Horizontal Field of View Height of camera AGL Page size / Image size (mm)

- Type 3 - 39.6" - 1.5m - 420 x 297 / 390 x 260 Proposed View - Year 10 11. Yr Henffald









OS grid reference - 25887

DESIGN | ENVIRONMENT | PLANNING | ECONOMICS | HERITAGE



OS grid reference - 258
DESIGN | ENVIRONMENT | PLANNING | ECONOMICS | HERITAGE





Site Boundary

Contour

Revisions: First Issue- 11/06/2021 iS

#### Landscape Features Plan

#### Brynrhyd Solar Farm

# Drone Image

# Diolch | Thank you

sirgar.llyw.cymru

carmarthenshire.gov.wales