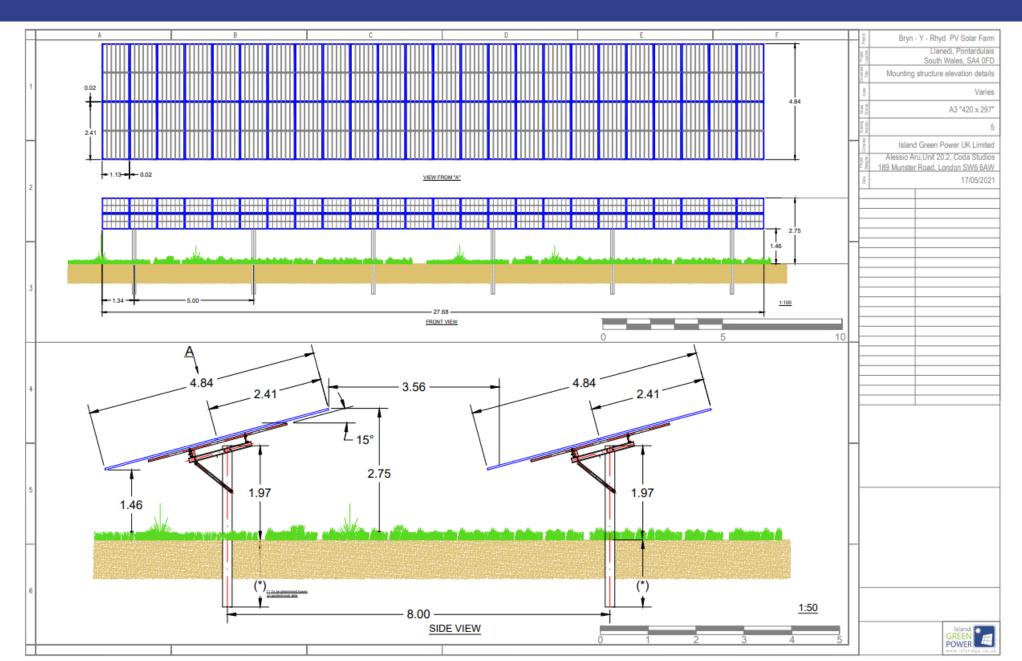

#### Amended Condition 2.

The development hereby permitted shall be carried out strictly in accordance with the following schedule of plans received 30 September 2021

- 1:1250 scale Location Plan. Drawing No. 001A
- 1:250 scale Topographic Survey. Drawing No. 002
- 1:250 scale Drainage Master Plan. Drawing No. 004
- 1:250 scale Drainage Master Plan. Drawing No. 005
- 1:100 scale Proposed Plan & Elevations

and the following plans dated 19 November 2021

- 1:250 scale General Arrangement Plan. Drawing No. WPD Rev A
- 1:100 scale Biodiversity Enhancement Plan: Ground Floor Plan and Elevations. Drawing No. 102A
- 1:200 scale Biodiversity Enhancement Plan. Drawing No. 006