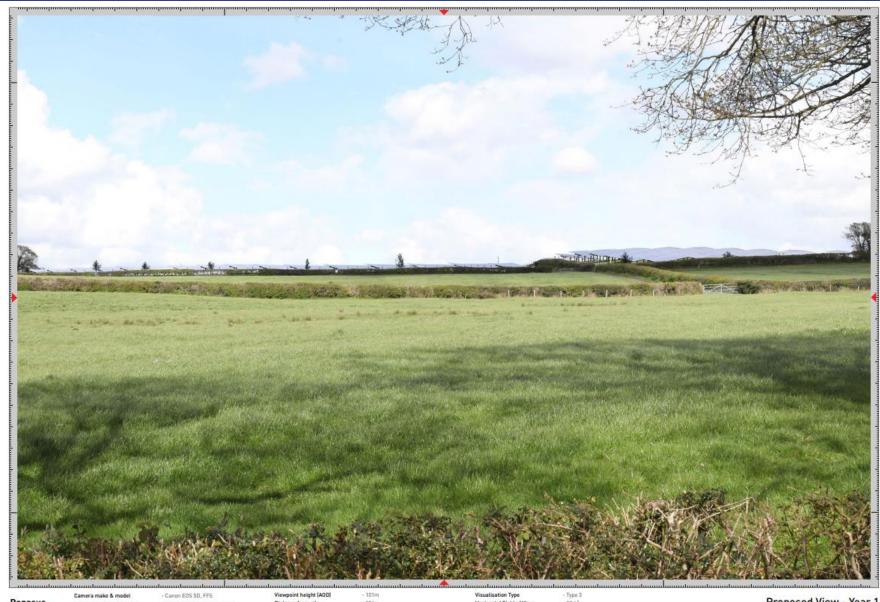

Lens make & focal length

- Canon EF 50mm, f/1.4 USM - 19/05/2021 @ 14:35

Distance from site Enlargement / Sheet Size

Horizontal Field of View Page size / Image size (mm)

- 420 x 297 / 390 x 260

Proposed View - Year 1 11. Yr Henffald