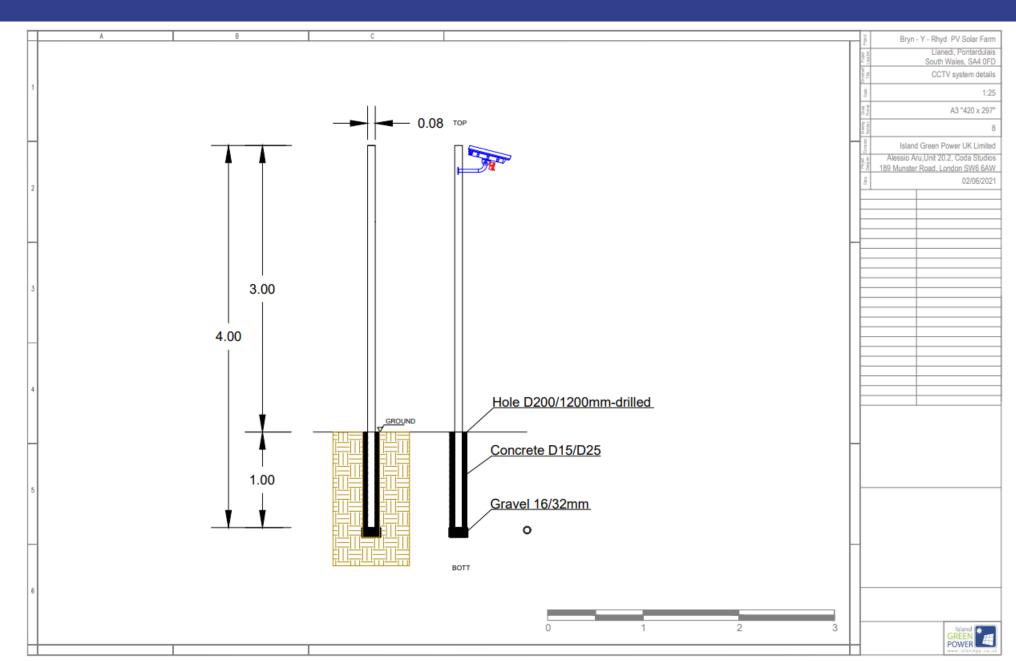

#### Amended Condition 2.

The development hereby permitted shall be carried out strictly in accordance with the following schedule of plans received 30 September 2021

- 1:1250 scale Location Plan. Drawing No. 001A
- 1:250 scale Topographic Survey. Drawing No. 002
- 1:250 scale Drainage Master Plan. Drawing No. 004
- 1:250 scale Drainage Master Plan. Drawing No. 005
- 1:100 scale Proposed Plan & Elevations

and the following plans dated 19 November 2021

- 1:250 scale General Arrangement Plan. Drawing No. WPD Rev A
- 1:100 scale Biodiversity Enhancement Plan: Ground Floor Plan and Elevations. Drawing No. 102A
- 1:200 scale Biodiversity Enhancement Plan. Drawing No. 006