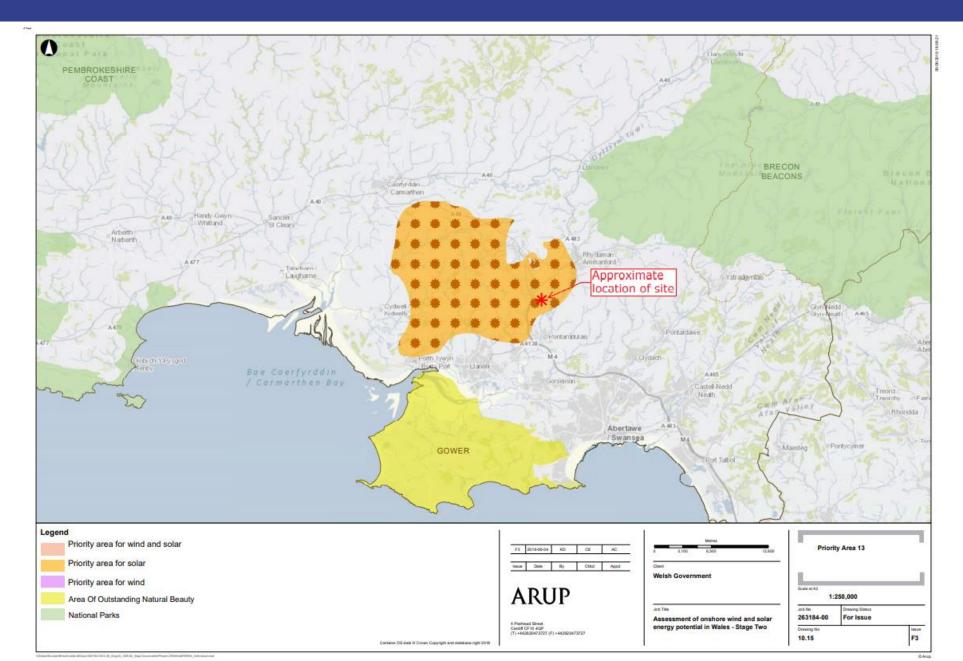

#### **Environmental Designations Plan**

#### Brynrhyd Solar Farm

DRWG No: P20-1336\_02 Sheet No: - REV: B 11/06/2021 Pegasus 1:25,000 @ A3 Environment

First Issue-05/10/2020 IS A - (18/11/2020 IS) Revised boundary

B - (11/05/2021 IS) Revised boundary