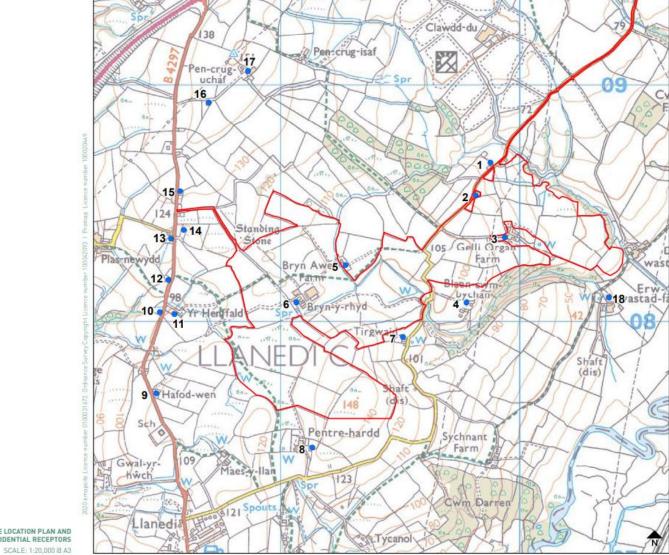

#### 6. EFFECTS ON RESIDENTIAL VISUAL AMENITY

6.1 The individual effects on the residential properties surrounding the site are summarised within the following section.

FIGURE 3: SITE LOCATION PLAN AND
RESIDENTIAL RECEPTORS