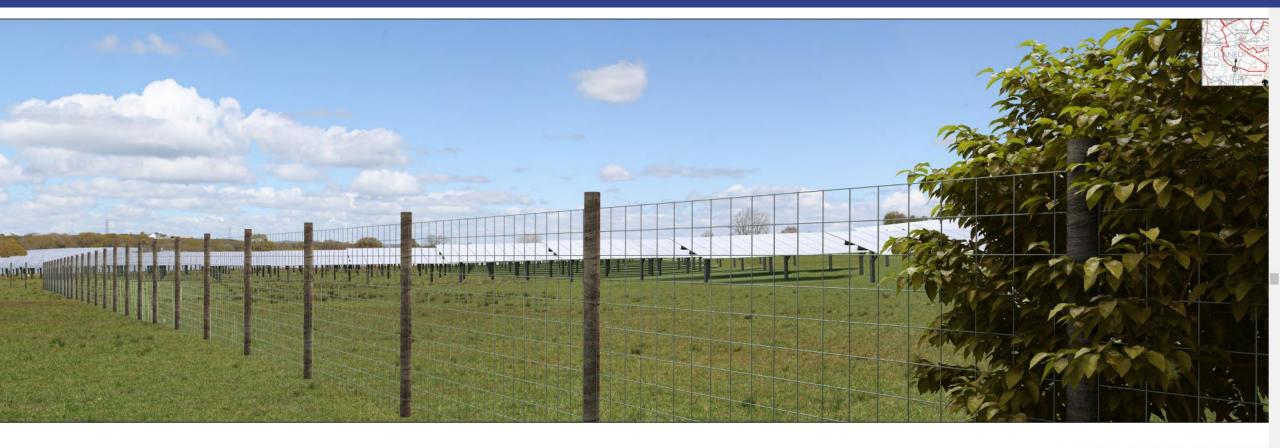

ime of photograph

VIEWPOINT 11 - EXISTING VIEW St Illtyds Walk near Graig Fawr Summit and Trig Point

P20-1336\_16-A Photomonlages | BRYN-Y-RHYD SOLAR FARM | BRYNRHYD SOLAR FARM LIMITED



Lens make & focal tength Date & time of photograph Approximate OS grid reference

VIEWPOINT 11 - PHOTOMONTAGE VIEW

St Illtyds Walk near Graig Fawr Summit and Trig Point

P20-1336\_16-A Photomonlages | BRYN-Y-RHYD SOLAR FARM | BRYNRHYD SOLAR FARM LIMITED



Camera make & model Lens make & focal length

- Canon SD Mark III - Canon EF 50mm, 1/1.4 USM - 04/05/2021 @ 13:31

VIEWPOINT 13 - EXISTING VIEW Public footpath 34/24 to north of Pentre-Hardd Farm



Date & time of photograph Approximate OS grid reference

VIEWPOINT 13 - PHOTOMONTAGE VIEW (YEAR 1)

Public footpath 34/24 to north of Pentre-Hardd Farm



Camera make & model Lens make & focal length Date & time of photograph

VIEWPOINT 13 - PHOTOMONTAGE VIEW (YEAR 10)

Public footpath 34/24 to north of Pentre-Hardd Farm

#### 6. EFFECTS ON RESIDENTIAL VISUAL AMENITY

6.1 The individual effects on the residential properties surrounding the site are summarised within the following section.



FIGURE 3: SITE LOCATION PLAN AND
RESIDENTIAL RECEPTORS











Lens make & focal length

- Canon EF 50mm, f/1.4 USM - 19/05/2021 @ 14:35

Distance from site Enlargement / Sheet Size

Horizontal Field of View Page size / Image size (mm)

- 420 x 297 / 390 x 260

Proposed View - Year 1 11. Yr Henffald



Camera make & model Lens make & focal length Date & time of photograph OS grid reference - Canon EOS 5D, FFS - Canon EF 50mm, I/1.4 US8 - 19/05/2021