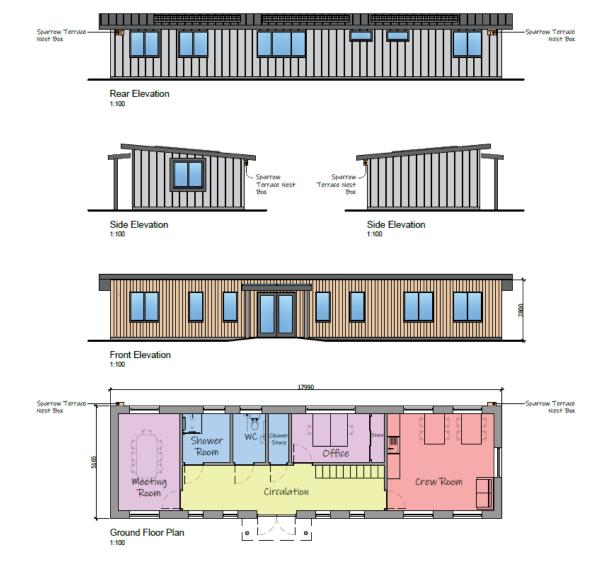

## ATODIAD ADDENDUM

Adroddiad Pennaeth Cynllunio Adran yr Amgylchedd

Report of the Head of Planning Environment Department

23/11/2021

I'W BENDERFYNU FOR DECISION

| Application Number  | PL/02768                                                                                                                                                                                                    |
|---------------------|-------------------------------------------------------------------------------------------------------------------------------------------------------------------------------------------------------------|
| Proposal & Location | Proposed charging facility for 8no. electric buses and a small single storey welfare/office building for the drivers with associated parking for their vehicles at Carmarthen Park and Ride, Llysonnen Road |

#### Amended Condition 2.

The development hereby permitted shall be carried out strictly in accordance with the following schedule of plans received 30 September 2021

- 1:1250 scale Location Plan. Drawing No. 001A
- 1:250 scale Topographic Survey. Drawing No. 002
- 1:250 scale Drainage Master Plan. Drawing No. 004
- 1:250 scale Drainage Master Plan. Drawing No. 005
- 1:100 scale Proposed Plan & Elevations

and the following plans dated 19 November 2021

- 1:250 scale General Arrangement Plan. Drawing No. WPD Rev A
- 1:100 scale Biodiversity Enhancement Plan: Ground Floor Plan and Elevations. Drawing No. 102A
- 1:200 scale Biodiversity Enhancement Plan. Drawing No. 006