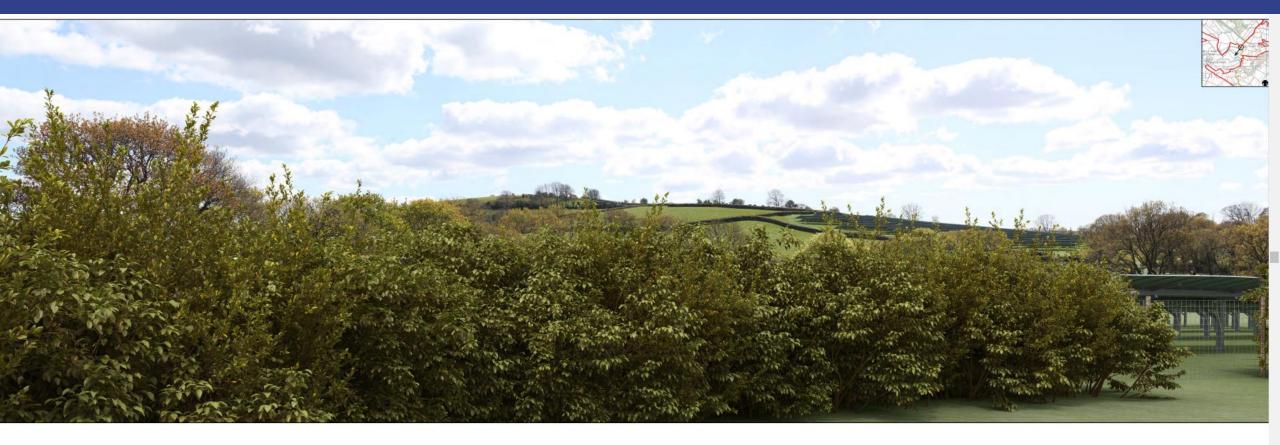

VIEWPOINT 3 - PHOTOMONTAGE VIEW (YEAR 10)

P20-1336\_16-A Photomontages | BRYN-Y-RHYD SOLAR FARM | BRYNRHYD SOLAR FARM LIMITED

Access point and public footpath to Bryn Awel Farm

Lens make & focal length Date & time of photograph Approximate OS grid