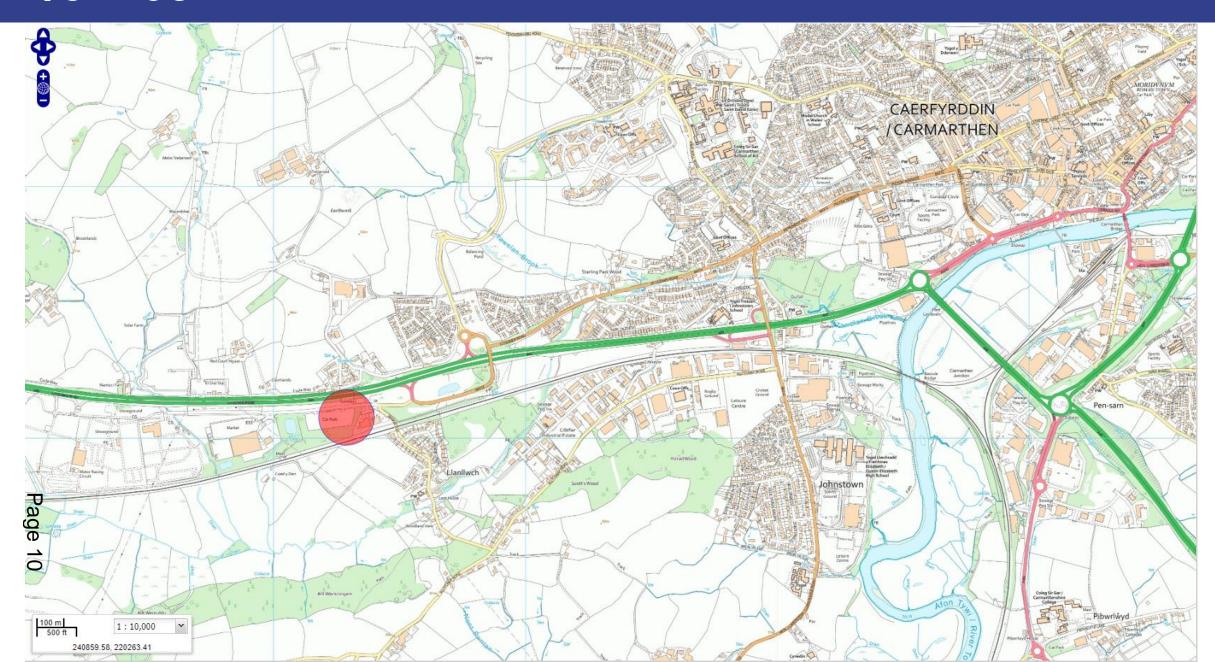

## ATODIAD ADDENDUM

Adroddiad Pennaeth Cynllunio Adran yr Amgylchedd

Report of the Head of Planning Environment Department

23/11/2021

I'W BENDERFYNU FOR DECISION

| Application Number  | PL/02768                                                                                                                                                                                                    |
|---------------------|-------------------------------------------------------------------------------------------------------------------------------------------------------------------------------------------------------------|
| Proposal & Location | Proposed charging facility for 8no. electric buses and a small single storey welfare/office building for the drivers with associated parking for their vehicles at Carmarthen Park and Ride, Llysonnen Road |