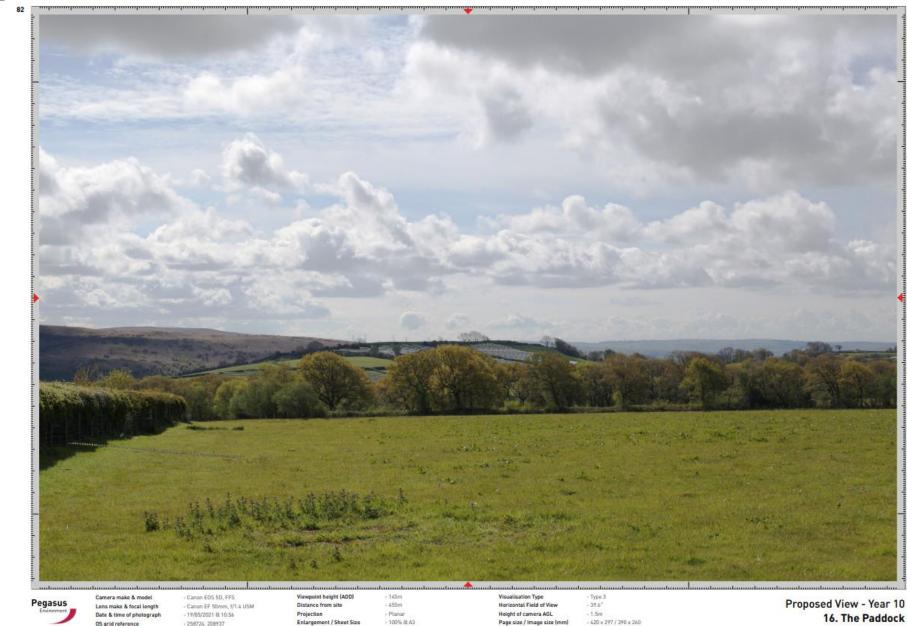

VIEWPOINT 3 - PHOTOMONTAGE VIEW (YEAR 10)

P20-1336\_16-A Photomontages | BRYN-Y-RHYD SOLAR FARM | BRYNRHYD SOLAR FARM LIMITED

Access point and public footpath to Bryn Awel Farm

Lens make & focal length Date & time of photograph Approximate OS grid