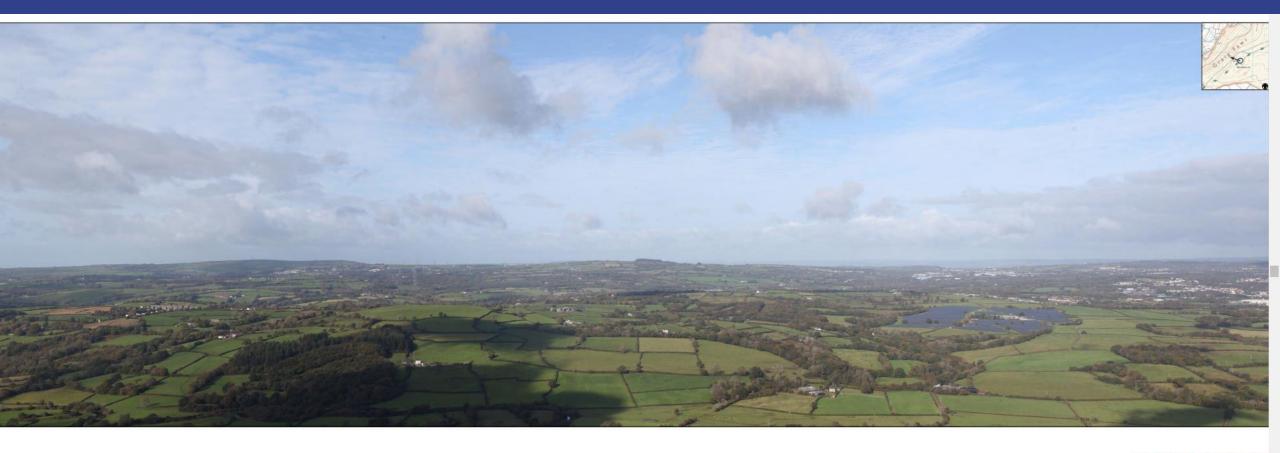

k III - Canon EF Sterin, I/1.4 USN - 06/05/2021 i8 12:59 = - 258563, 208192 lewpoint height (A00) listance from site rejection

Visualisation Type Horizontal Field of Height of camera A Page size / Image s

- Type 3 - 75° - 1,5m

of camera ASL - 1.5m ize / Image size (mm) - 841 x 297 / 83 VIEWPOINT 7 - PHOTOMONTAGE VIEW (YEAR 1)
Public footpath near B4297 Heol Ebeneezer and Pant y Blodau

P20-1336\_16-A Photomortages | BRYN-Y-RHYD SQLAR FARM | BRYNRHYD SQLAR FARM LIMITED

Date & time of photograph
Appreninte 05 grid reference

OF THE PROPERTY OF THE



Lens make & focal length Date & time of photograph

VIEWPOINT 7 - PHOTOMONTAGE VIEW (YEAR 10)

Public footpath near B4297 Heol Ebeneezer and Pant y Blodau

P20-1336\_16-A Photomontages | BRYN-Y-RHYD SOLAR FARM | BRYNRHYD SOLAR FARM LIMITED



Lens make & focal length Date & time of photograph

VIEWPOINT 11 - EXISTING VIEW St Illtyds Walk near Graig Fawr Summit and Trig Point

P20-1336\_16-A Photomonlages | BRYN-Y-RHYD SOLAR FARM | BRYNRHYD SOLAR FARM LIMITED



Lens make & focal tength Date & time of photograph Approximate OS grid reference

VIEWPOINT 11 - PHOTOMONTAGE VIEW

St Illtyds Walk near Graig Fawr Summit and Trig Point

P20-1336\_16-A Photomonlages | BRYN-Y-RHYD SOLAR FARM | BRYNRHYD SOLAR FARM LIMITED



Camera make & model Lens make & focal length

- Canon SD Mark III - Canon EF 50mm, 1/1.4 USM - 04/05/2021 @ 13:31

VIEWPOINT 13 - EXISTING VIEW Public footpath 34/24 to north of Pentre-Hardd Farm



Date & time of photograph Approximate OS grid reference

VIEWPOINT 13 - PHOTOMONTAGE VIEW (YEAR 1)

Public footpath 34