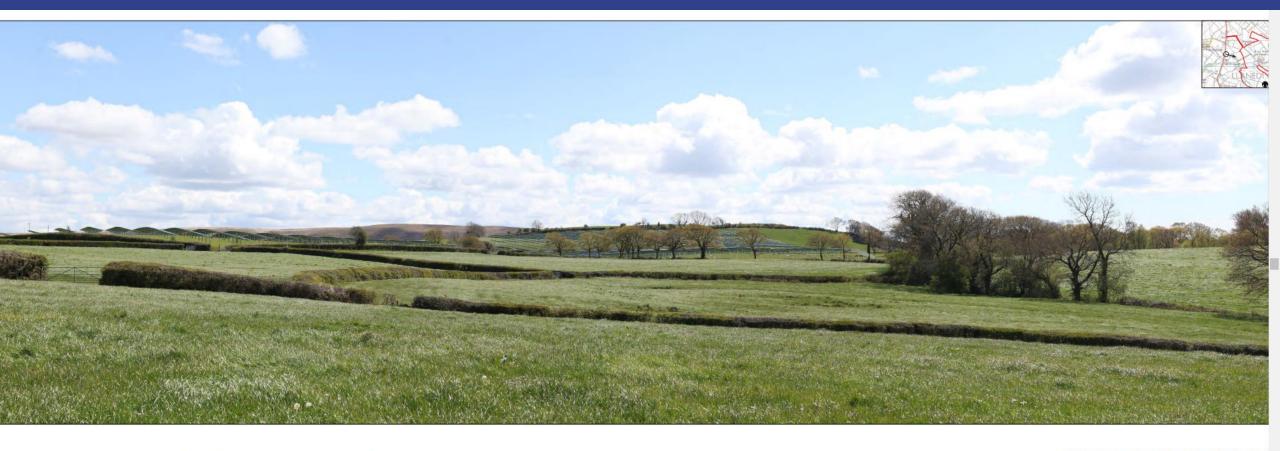

VIEWPOINT 11 - EXISTING VIEW St Illtyds Walk near Graig Fawr Summit and Trig Point

P20-1336\_16-A Photomonlages | BRYN-Y-RHYD SOLAR FARM | BRYNRHYD SOLAR FARM LIMITED

Lens make & focal tength Date & time of photograph Approximate OS grid reference

VIEWPOINT 11 - PHOTOMONTAGE VIEW

St Illtyds Walk near Graig Fawr Summit and Trig Point

P20-1336\_16-A Photomonlages | BRYN-Y-RHYD SOLAR FARM | BRYNRHYD SOLAR FARM LIMITED

Camera make & model Lens make & focal length