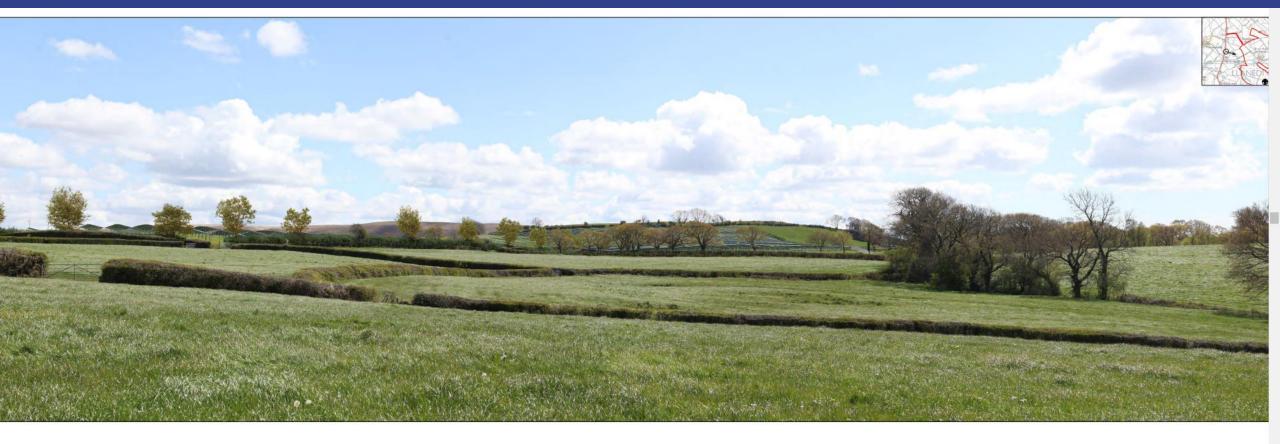

VIEWPOINT 3 - EXISTING VIEW Access point and public footpath to Bryn Awel Farm

P20-1336\_16-A Photomontages | BRYN-Y-RHYD SOLAR FARM | BRYNRHYD SOLAR FARM LIMITED

Camera make & model Lens make & focal length Page 39