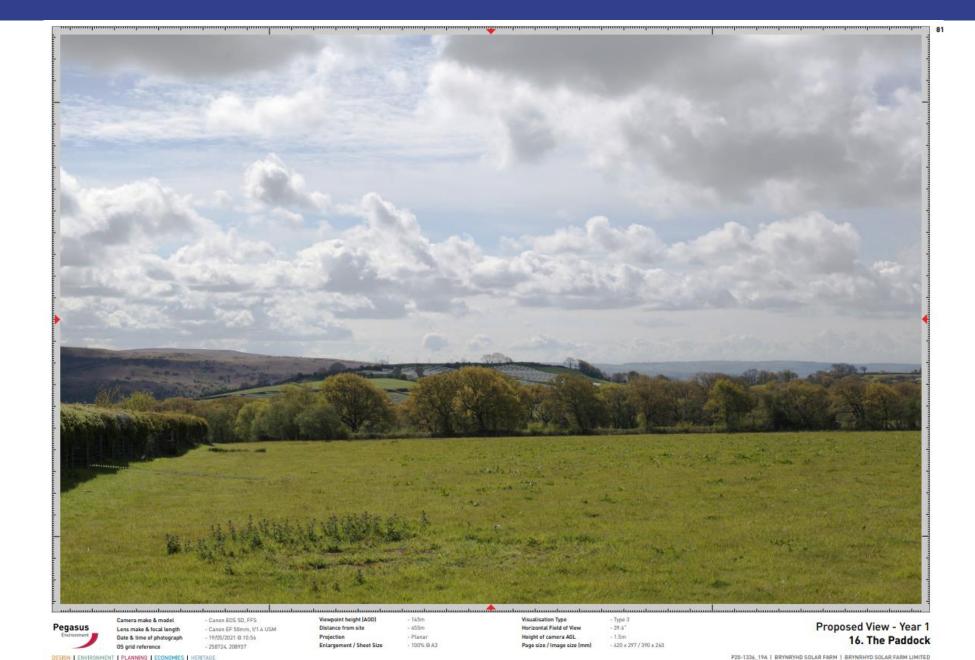

VIEWPOINT 3 - PHOTOMONTAGE VIEW (YEAR 1) Access point and public footpath to Bryn Awel Farm

P20-1336\_16-A Photomonlages | BRYN-Y-RHYD SOLAR FARM | BRYNRHYD SOLAR FARM LIMITED

Lens make & focal length Date & time of photograph