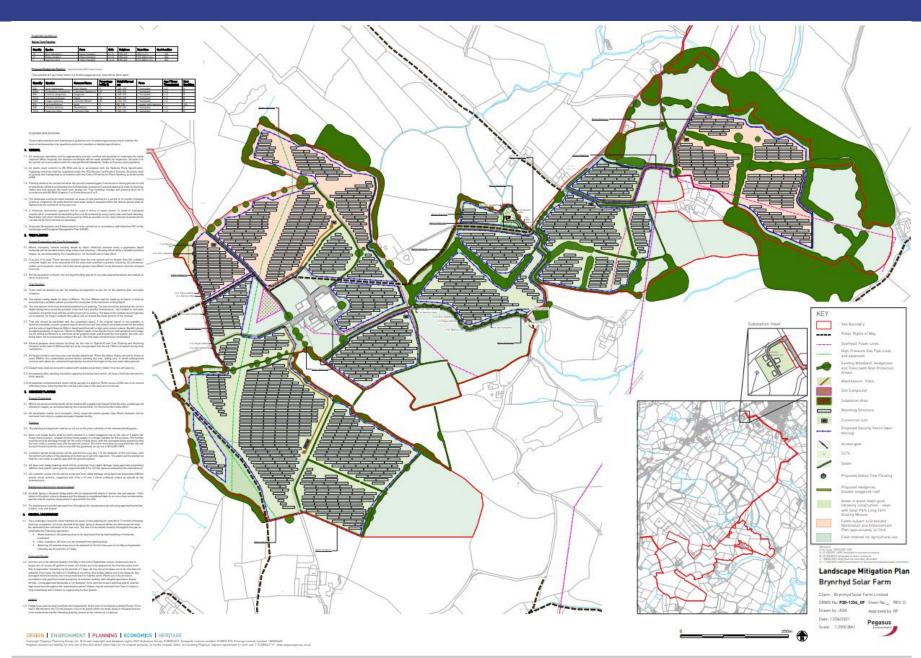

#### Condition 6.

The development shall take place strictly in accordance with Section 8 Mitigation to reduce impacts, of the Ecological Appraisal (Carmarthenshire County Council, July 2021)