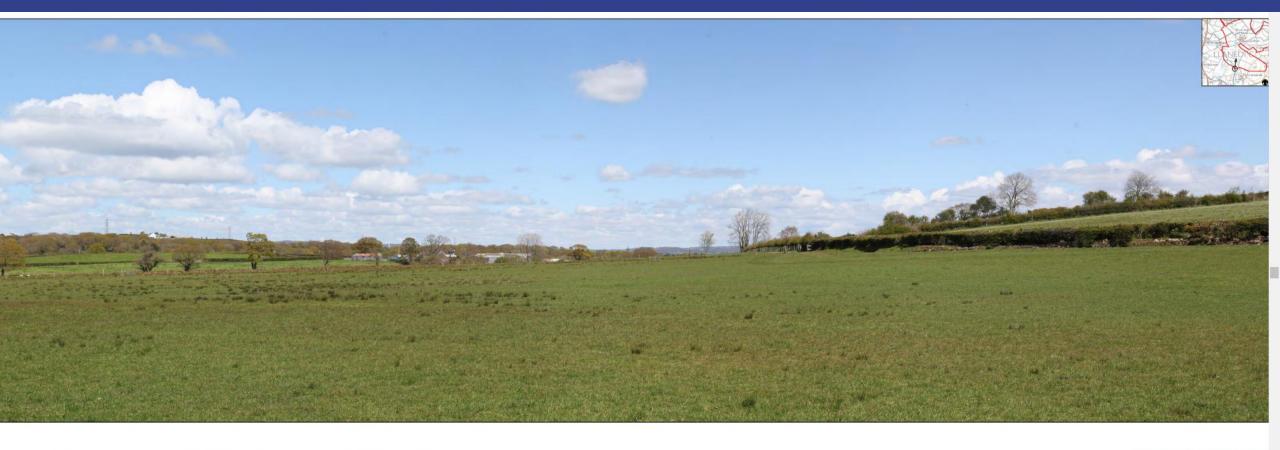

VIEWPOINT 11 - EXISTING VIEW St Illtyds Walk near Graig Fawr Summit and Trig Point

P20-1336\_16-A Photomonlages | BRYN-Y-RHYD SOLAR FARM | BRYNRHYD SOLAR FARM LIMITED

Lens make & focal tength Date & time of photograph Approximate OS grid reference

VIEWPOINT 11 - PHOTOMONTAGE VIEW

St Illtyds Walk near Graig Fawr Summit and Trig Point

P20-1336\_16-A Photomonlages | BRYN-Y-RHYD SOLAR FARM | BRYNRHYD SOLAR FARM LIMITED

Camera make & model Lens make & focal length