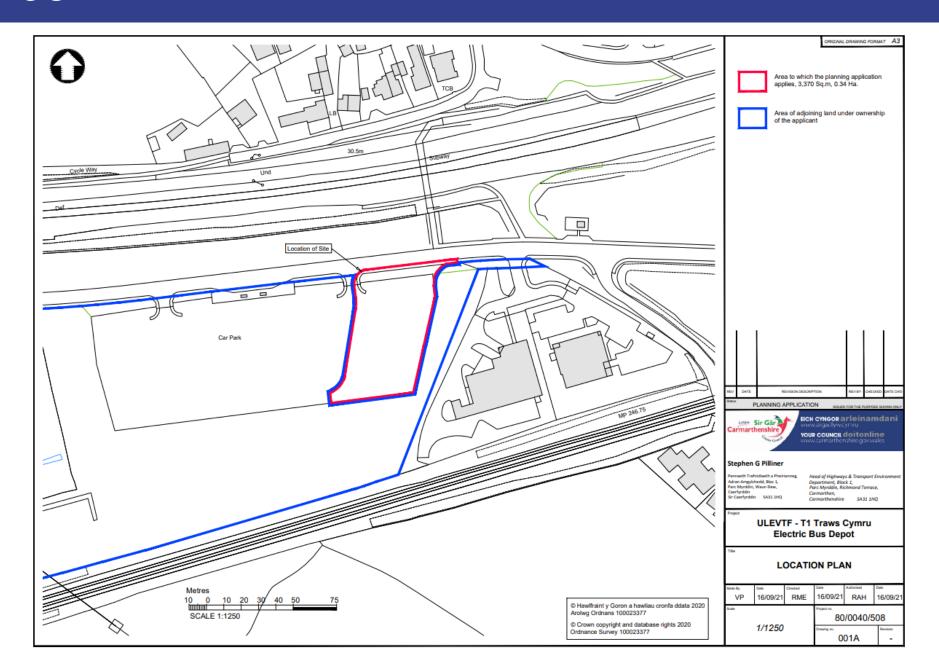

## ATODIAD ADDENDUM

Adroddiad Pennaeth Cynllunio Adran yr Amgylchedd

Report of the Head of Planning Environment Department

23/11/2021

I'W BENDERFYNU FOR DECISION

| Application Number  | PL/02768                                                                                                                                                                                                    |
|---------------------|-------------------------------------------------------------------------------------------------------------------------------------------------------------------------------------------------------------|
| Proposal & Location | Proposed charging facility for 8no. electric buses and a small single storey welfare/office building for the drivers with associated parking for their vehicles at Carmarthen Park and Ride, Llysonnen Road |

#### Amended Condition 2.

The development hereby permitted shall be carried out strictly in accordance with the following schedule of plans received 30 September 2021

- 1:1250 scale Location Plan. Drawing No. 001A
- 1:250 scale Topographic Survey. Drawing No. 002
- 1:250 scale Drainage Master Plan. Drawing No. 004
- 1:250 scale Drainage Master Plan. Drawing No. 005
- 1:100 scale Proposed Plan & Elevations