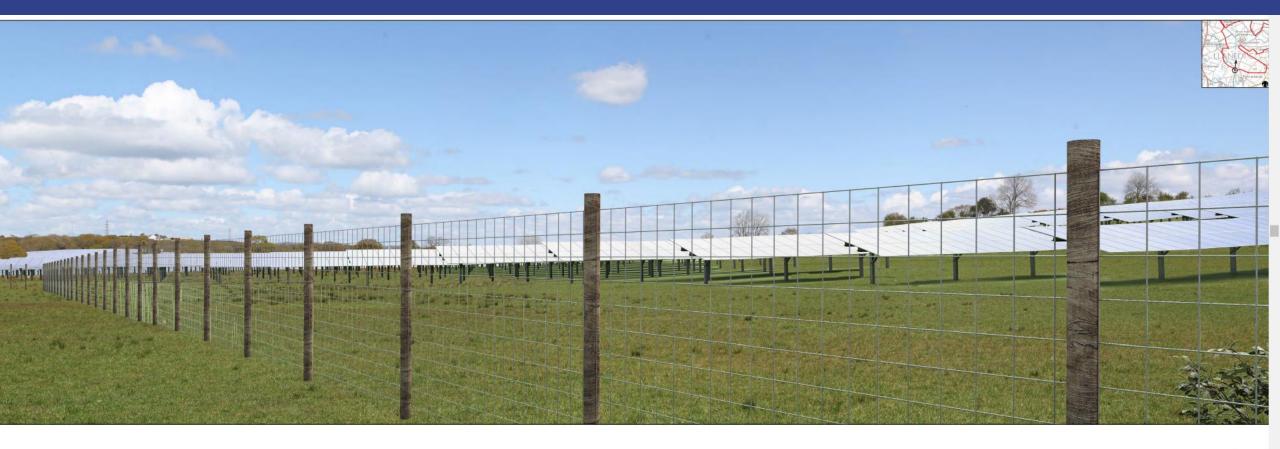

VIEWPOINT 3 - PHOTOMONTAGE VIEW (YEAR 1) Access point and public footpath to Bryn Awel Farm

P20-1336\_16-A Photomonlages | BRYN-Y-RHYD SOLAR FARM | BRYNRHYD SOLAR FARM LIMITED

Lens make & focal length Date & time of photograph

VIEWPOINT 3 - PHOTOMONTAGE VIEW (YEAR 10)

P20-1336\_16-A Photomontages | BRYN-Y-RHYD SOLAR FARM | BRYNRHYD SOLAR FARM LIMITED

Access point and public footpath to Bryn Awel Farm

Lens make & focal length Date & time of photograph Approximate OS grid