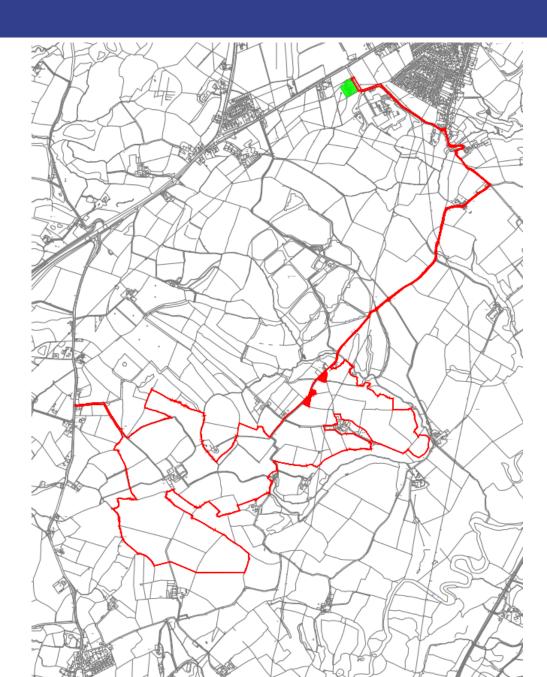

#### Amended Condition 2.

The development hereby permitted shall be carried out strictly in accordance with the following schedule of plans received 30 September 2021

- 1:1250 scale Location Plan. Drawing No. 001A
- 1:250 scale Topographic Survey. Drawing No. 002
- 1:250 scale Drainage Master Plan. Drawing No. 004
- 1:250 scale Drainage Master Plan. Drawing No. 005
- 1:100 scale Proposed Plan & Elevations

and the following plans dated 19 November 2021

- 1:250 scale General Arrangement Plan. Drawing No. WPD Rev A
- 1:100 scale Biodiversity Enhancement Plan: Ground Floor Plan and Elevations. Drawing No. 102A
- 1:200 scale Biodiversity Enhancement Plan. Drawing No. 006