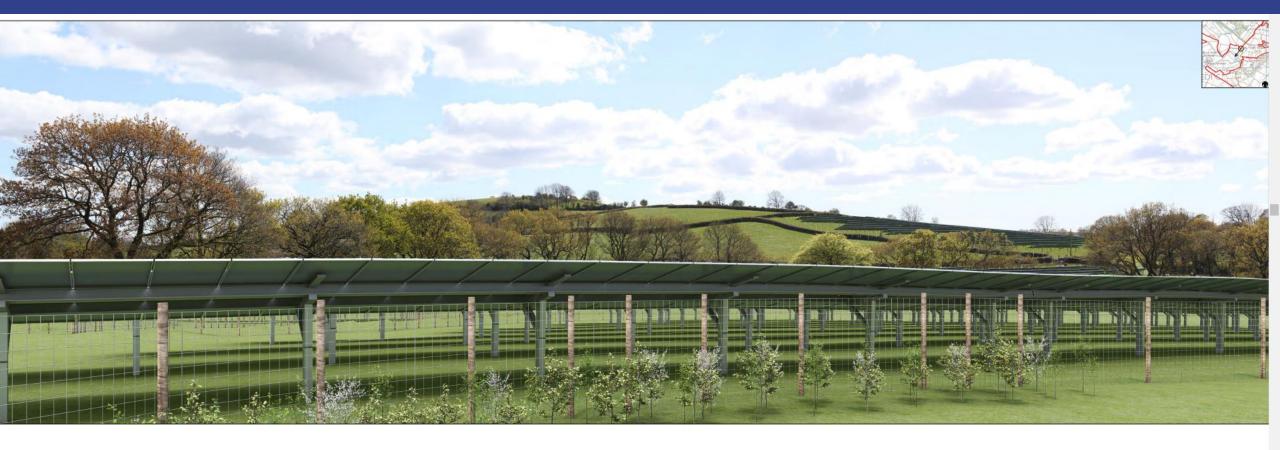

VIEWPOINT 3 - PHOTOMONTAGE VIEW (YEAR 1) Access point and public footpath to Bryn Awel Farm

P20-1336\_16-A Photomonlages | BRYN-Y-RHYD SOLAR FARM | BRYNRHYD SOLAR FARM LIMITED

Lens make & focal length Date & time of photograph