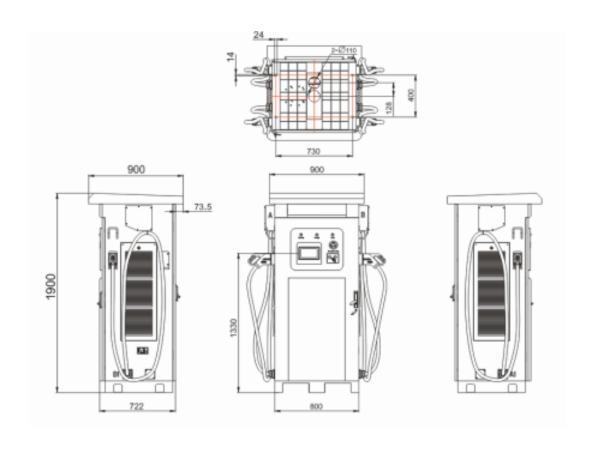

## ATODIAD ADDENDUM

Adroddiad Pennaeth Cynllunio Adran yr Amgylchedd

Report of the Head of Planning Environment Department

23/11/2021

I'W BENDERFYNU FOR DECISION

| Application Number  | PL/02768                                                                                                                                                                                                    |
|---------------------|-------------------------------------------------------------------------------------------------------------------------------------------------------------------------------------------------------------|
| Proposal & Location | Proposed charging facility for 8no. electric buses and a small single storey welfare/office building for the drivers with associated parking for their vehicles at Carmarthen Park and Ride, Llysonnen Road |