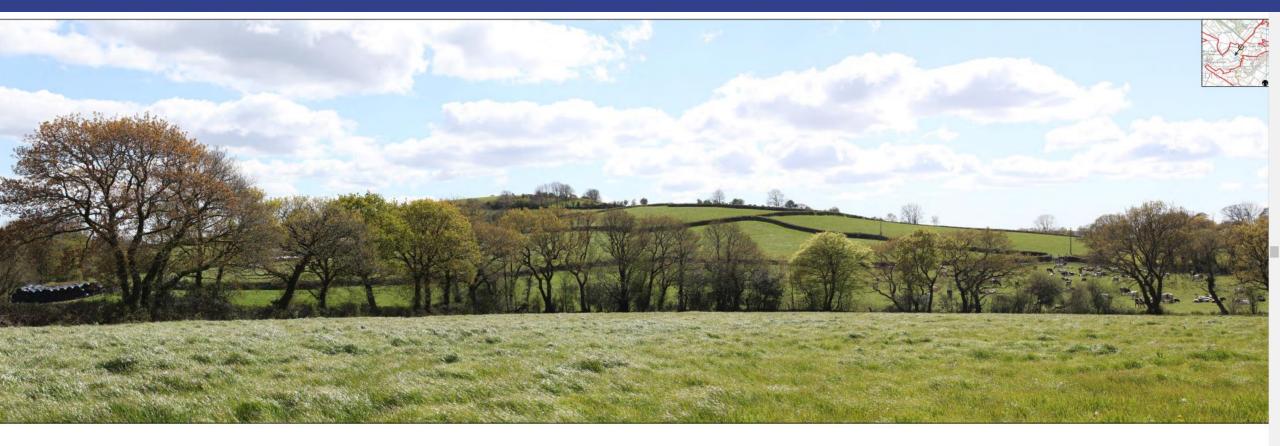

VIEWPOINT 3 - EXISTING VIEW Access point and public footpath to Bryn Awel Farm

P20-1336\_16-A Photomontages | BRYN-Y-RHYD SOLAR FARM | BRYNRHYD SOLAR FARM LIMITED

Camera make & model Lens make & focal length Page 39