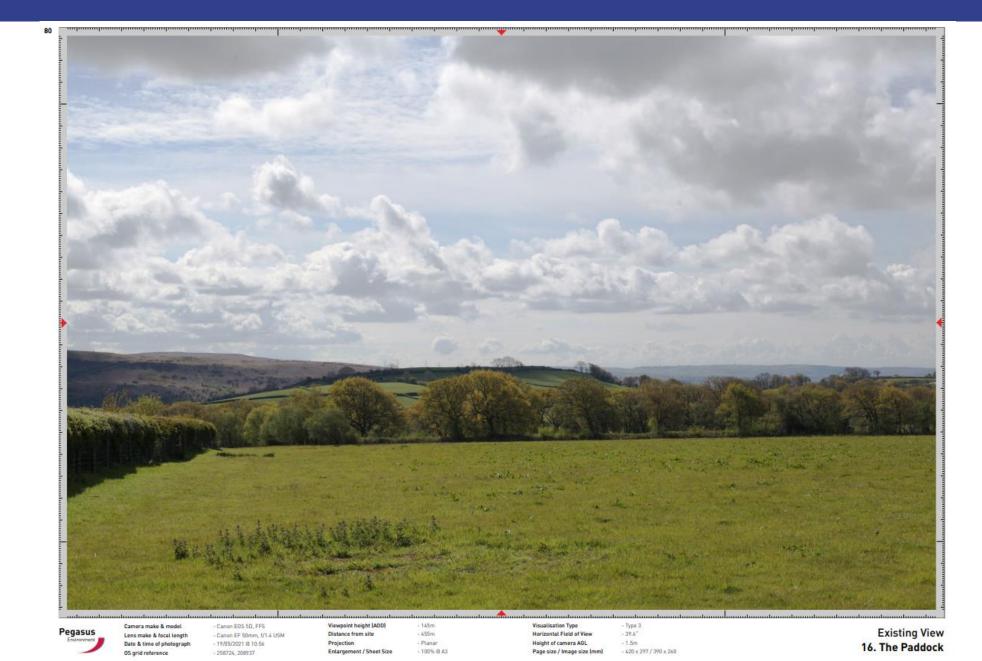

VIEWPOINT 3 - EXISTING VIEW Access point and public footpath to Bryn Awel Farm

P20-1336\_16-A Photomontages | BRYN-Y-RHYD SOLAR FARM | BRYNRHYD SOLAR FARM LIMITED

Camera make & model Lens make & focal length Page 39